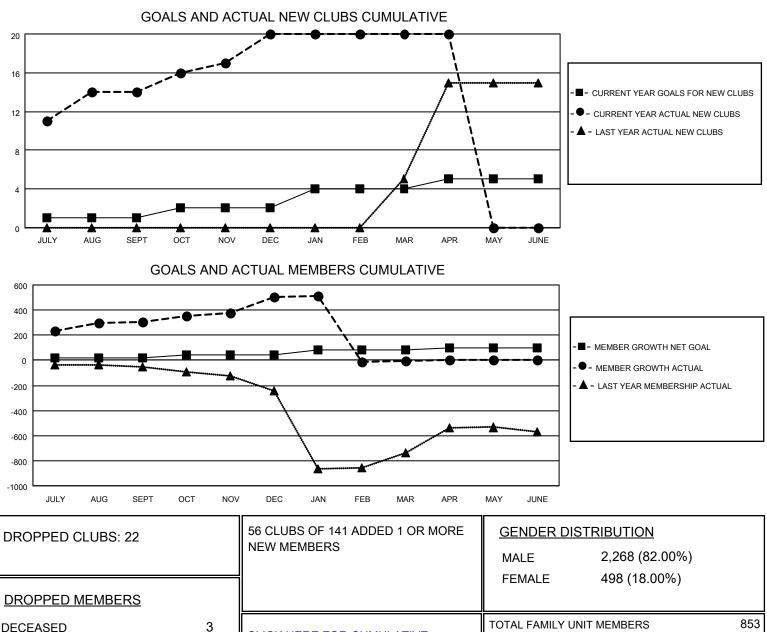

## LOCATION REP OF BANGLADESH

District 315B1

Results as of: 4/30/2021

| Clubs                 |               |           |               | Members               |                        |                         |                                                    |
|-----------------------|---------------|-----------|---------------|-----------------------|------------------------|-------------------------|----------------------------------------------------|
| RESULTS FOR 2020-2021 |               |           |               | RESULTS FOR 2020-2021 |                        |                         |                                                    |
| QUARTER               | NEW CLUB GOAL | NEW CLUBS | DROPPED CLUBS | QUARTER               | BER GROWTH NET<br>GOAL | MEMBER GROWTH<br>ACTUAL | DROPPED<br>MEMBERS ACTUAL<br>(including transfers) |
| JULY/AUG/SEPT         | 1             | 14        | 0             | JULY/AUG/SEPT         | 20                     | 354                     | 47                                                 |
| OCT/NOV/DEC           | 1             | 6         | 0             | OCT/NOV/DEC           | 20                     | 231                     | 29                                                 |
| JAN/FEB/MAR           | 2             | 0         | 22            | JAN/FEB/MAR           | 40                     | 30                      | 537                                                |
| APR/MAY/JUNE          | 1             | 0         | 0             | APR/MAY/JUNE          | 20                     | 12                      | 2                                                  |

CLICK HERE FOR CUMULATIVE

MEMBERSHIP DATA

529

83

615

FAMILY MEMBERS PAYING HALF

DUES

604